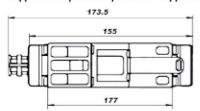

#### Top support Supporto superiore

| Size<br>Grandezza | А    | В     | С  |
|-------------------|------|-------|----|
| 6B «44x27»        | 57   | 113,3 | 40 |
| 10B «57x27»       | 70   | 126   | 40 |
| 16B «77x27»       | 90,6 | 146,3 | 40 |
| 24B «104x27»      | 117  | 173   | 40 |