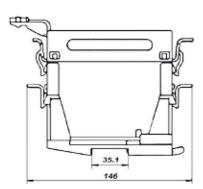

#### DIN rail support for inserts size "B"





## Dimensions and materials Dimensioni e materiali



#### Top support Supporto superiore



| Size<br>Grandezza | А    | В     | С  |
|-------------------|------|-------|----|
| 6B «44x27»        | 57   | 113,3 | 40 |
| 10B «57x27»       | 70   | 126   | 40 |
| 16B «77x27»       | 90,6 | 146,3 | 40 |
| 24B «104x27»      | 117  | 173   | 40 |

## Complete support composed by 1 top support and 1 base support.

Supporto completo composto da 1 supporto superiore e 1 inferiore.







# Description and advantages Descrizione e vantaggi

This mounting rail system allows you to mount the multipolar connectors inserts on the rail inside the control cabinets.

- No tools are needed and contact inserts are simply snapped in place as well as the support on the rail.
- Labelling surfaces on the product allow for clear equipment identification.
- For assembling on rail 35x7,5 and 35x15 in accordance with DIN EN60715.
- The support enables users to arrange a maximum number of connections in a minimum area within the control cabinet.
- Quick locking of the male with female inserts through levers.
- Fully compatible: it allows to accept inserts with same sizes not manufectured by Westec.
- The inserts can be assembled also with code pins (see page 16.01)

Questo sistema di sup