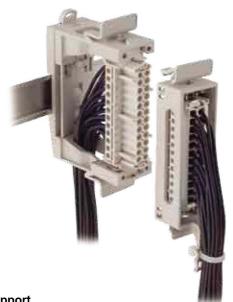

# Description and advantages Descrizione e vantaggi

This mounting rail system allows you to mount the multipolar connectors inserts on the rail inside the control cabinets.

- No tools are needed and contact inserts are simply snapped in place as well as the support on the rail.
- Labelling surfaces on the product allow for clear equipment identification.
- For assembling on rail 35x7,5 and 35x15 in accordance with DIN EN60715.
- The support enables users to arrange a maximum number of connections in a minimum area within the control cabinet.
- Quick locking of the male with female inserts through levers.
- Fully compatible: it allows to accept inserts with same sizes not manufectured by Westec.
- The inserts can be assembled also with code pins (see page 16.01)

Questo sistema di supporto permette di montare gli inserti dei connettori multipolari sulle guide all'interno dei quadri di controllo.

- Non sono necessari utensili sia per il montaggio degli inserti sul supporto che lo stesso sulla guida.
- Ampie zone per l'etichettatura e l'identificazione.
- Per l'assemblaggio su guide 35x7,5 e 35x15 secondo la norma DIN EN60715.
- Le ridotte dimensioni dei supporti consentono di massimizzare il numero delle connessioni all'interno del quadro di controllo.
- Gli inserti maschio/femmina sono uniti tramite un sistema rapido di aggancio costituito da 2 leve.
- Completamente compatibile: il supporto consente di montare altri inserti, aventi le stesse grandezze, non prodotti da Westec.
- Gli inserti possono essere assemblati anche con perni di codifica (Vedi pag. 16.01)

Application: For all inserts, size:

Applicazioni: Per tutti gli inserti, grandezze:

6B «44x27» 10B «57x27» 16B «77x27» 24B «104x27»

For inserts series: S-D, S-DD, S-E, S-EE, S-EHV, S-ES, Per inserti serie: S-ESHV, S-HSB, S-K, S-M