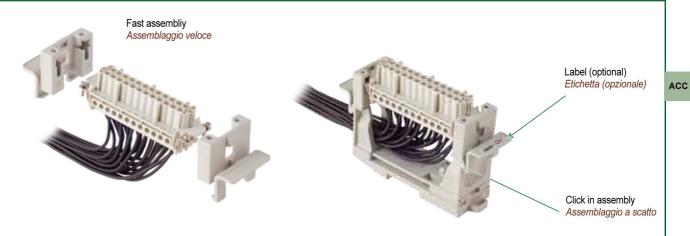

#### Base support assembly Assemblaggio del supporto inferiore

#### Complete set assembly Assemblaggio del supporto completo

ACC