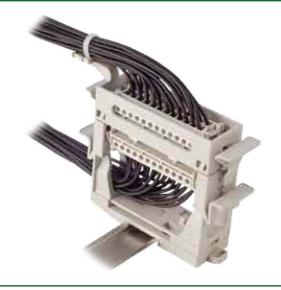

da 2 leve.
- Completamente compatibile: il supporto consente di montare altri inserti, aventi le stesse grandezze, non prodotti da Westec.
- Gli inserti possono essere assemblati anche con perni di codifica (Vedi pag. 16.01)

Application: For all inserts, size:

Applicazioni: Per tutti gli inserti, grandezze:

6B «44x27» 10B «57x27» 16B «77x27» 24B «104x27»

For inserts series: S-D, S-DD, S-E, S-EE, S-EHV, S-ES, Per inserti serie: S-ESHV, S-HSB, S-K, S-M

Material - Materiale: Polycarbonate - Policarbonato

Flammability - Autoestingenza: UL-94 V0

CE ROHS

# Westec™

#### DIN rail support for inserts size B

Supporti per guide DIN per inserti grandezza B







#### Base support assembly Assemblaggio del supporto inferiore



#### Complete set assembly Assemblaggio del supporto completo





ACC

### DIN rail support for multipole industrial connectors

### Supporto connettori per guide DIN



| Top support Supporto superiore                                                                                                    | Description  Descrizione                                                                                                            | Part No.<br>Codice         |
|-----------------------------------------------------------------------------------------------------------------------------------|-------------------------------------------------------------------------------------------------------------------------------------|----------------------------|
|