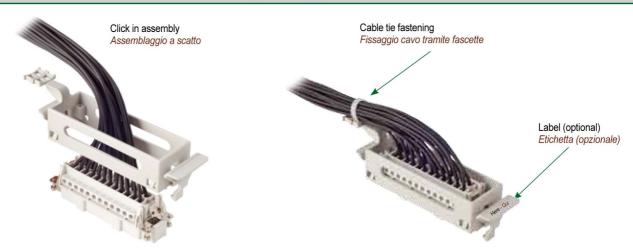

# Description and advantages Descrizione e vantaggi

This mounting rail system allows you to mount the multipolar connectors inserts on the rail inside the control cabinets.

- No tools are needed and contact inserts are simply snapped in place as well as the support on the rail.
- Labelling surfaces on the product allow for clear equipment identification.
- For assembling on rail 35x7,5 and 35x15 in accordance with DIN EN60715.
- The support enables users to arrange a maximum number of connections in a minimum area within the control cabinet.
- Quick locking of the male with female inserts through levers.
- Fully compatible: it allows to accept inserts with same sizes not manufectured by Westec.
- The inserts can be assembled also with code pins (see page 16.01)

Questo sistema di supporto permette di montare gli inserti dei connettori multipolari sulle guide all'interno dei quadri di controllo.

- Non sono necessari utensili sia per il montaggio degli inserti sul supporto che lo stesso sulla guida.
- Ampie zone per l'etichettatura e l'identificazione.
- Per l'assemblaggio su guide 35x7,5 e 35x15 secondo la norma DIN EN60715.
- Le ridotte dimensioni dei supporti consentono di massimizzare il numero delle connessioni all'interno del quadro di controllo.
- Gli inserti maschio/femmina sono uniti tramite un sistema rapido di aggancio costituito da 2 leve.
- Completamente compatibile: il supporto consente di montare altri inserti, aventi le stesse grandezze, non prodotti da Westec.
- Gli inserti possono essere assemblati anche con perni di codifica (Vedi pag. 16.01)