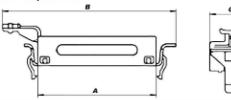

#### Top support Supporto superiore

| Size<br>Grandezza | А    | В     | С  |
|-------------------|------|-------|----|
| 6B «44x27»        | 57   | 113,3 | 40 |
| 10B «57x27»       | 70   | 126   | 40 |
| 16B «77x27»       | 90,6 | 146,3 | 40 |
| 24B «104x27»      | 117  | 173   | 40 |