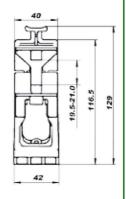

#### Top support Supporto superiore

| Size<br>Grandezza | А    | В     | С  |
|-------------------|------|-------|----|
| 6B «44x27»        | 57   | 113,3 | 40 |
| 10B «57x27»       | 70   | 126   | 40 |
| 16B «77x27»       | 90,6 | 146,3 | 40 |
| 24B «104x27»      | 117  | 173   | 40 |

## Complete support composed by 1 top support and 1 base support.

Supporto completo composto da 1 supporto superiore e 1 inferiore.