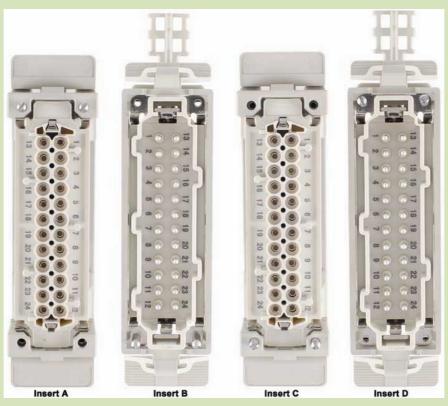

## **APPLICATION WITH "CODE PINS"**

**INSERT A INSERT B INSERT C INSERT D** 

RIGHT COUPLING: A with B and C with D

COUPLING NOT POSSIBLE: A with D and C with B